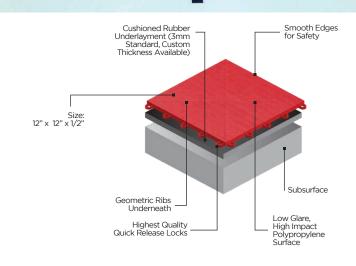

## **FEATURES:**

- Superior Durability
- Portability
- Free-Floating System
- Quick & Easy Assembly
- Comfortable & Safe
- Colorfast
- Minimal Maintenance

## **FEATURES:**

- Flexjoint Technology (see page 10)
- Cushioned Surface
- Excellent Drying Time After Rainfall
- Minimal Maintenance
- Access to Base for Repairs
- Excellent Durability

# **FEATURES:**

- Flexjoint Technology (see page 10)
- Cushioned Surface
- Excellent Drying Time After Rainfall
- Minimal Maintenance
- Access to Base for Repairs
- Excellent Durability
- Low Glare