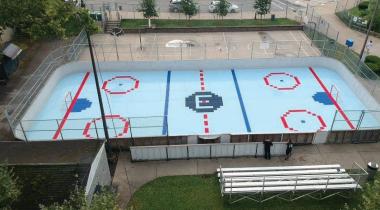

# **MATEFLEX III**

A smart blend of traction, durability, and comfort, Mateflex III is perfectly designed for roller sports and more!

- Flexjoint Technology (below)
- Very Low Abrasion on Equipment
- Minimal Maintenance
- Access to Base for Repairs
- Excellent Durability
- Low Glare

#### **APPLICATIONS:**

- Outdoor Inline Hockey
- Outdoor Basketball
- Outdoor Volleyball
- Pool Areas
- Patios
- Entrance ways