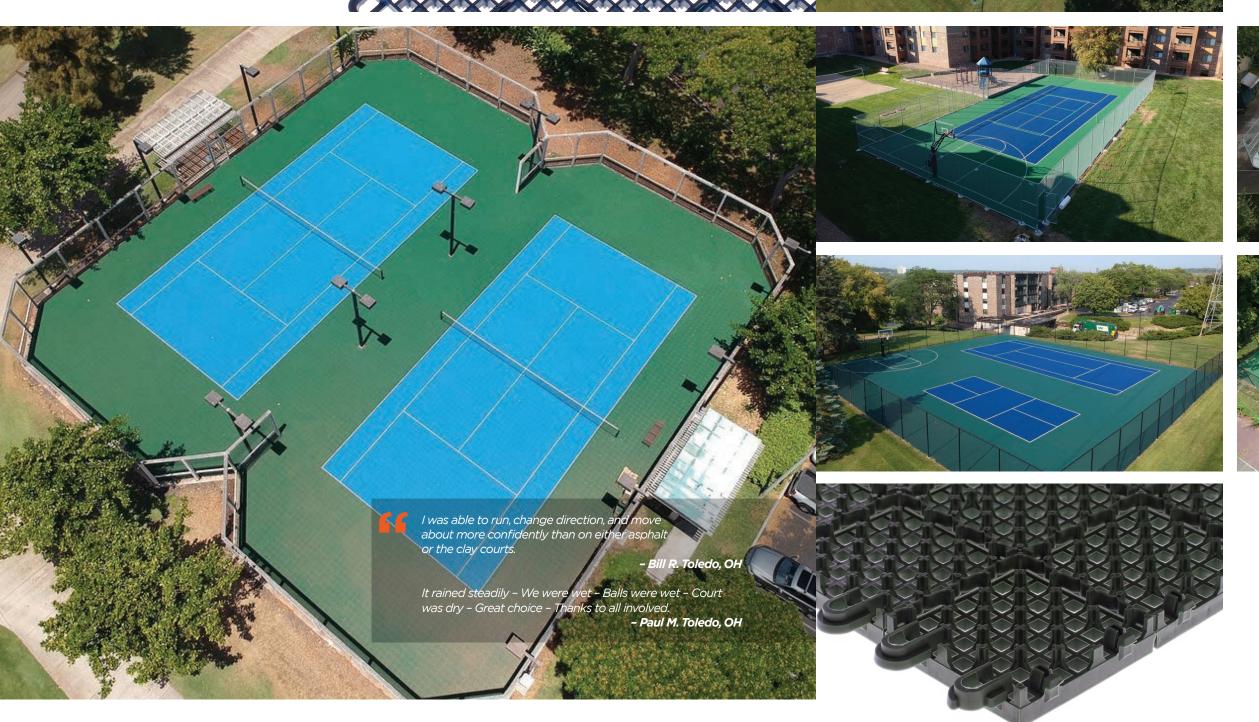

# **TOPCOURT**

The original modular tile engineered for racquet sports and more!

mateflex.com (800) 926-3539

# **FEATURES:**

- Flexjoint Technology (see page 10)
- Cushioned Surface
- Excellent Drying Time After Rainfall
- Minimal Maintenance
- Access to Base for Repairs
- Excellent Durability
- Low Glare

# APPLICATIONS:

- Tennis
- Ball Hockey
- Dek Hockey
- Basketball
- Pickleball
- Shuffleboard Courts
- Backyard Courts