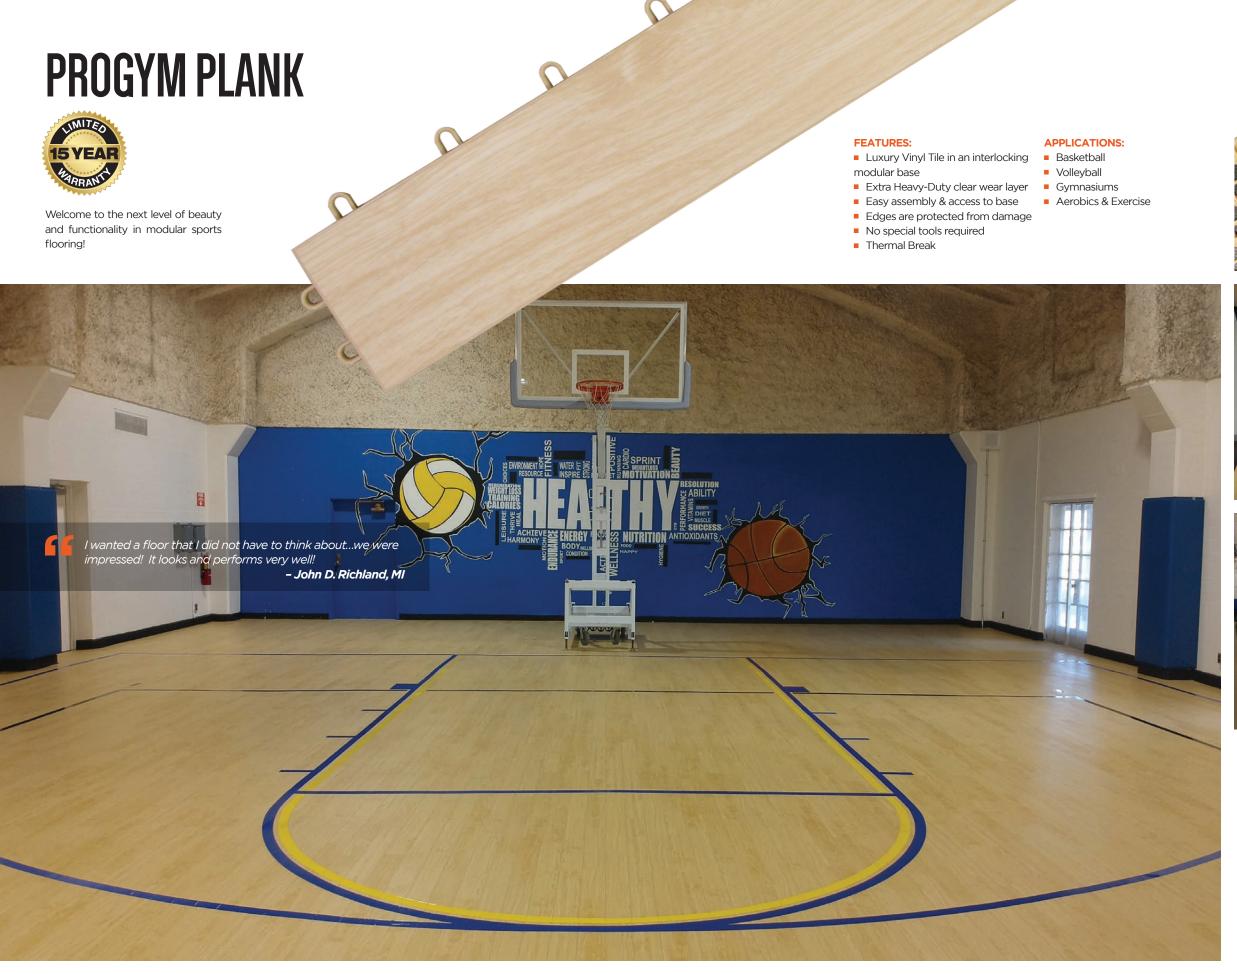

# **PROGYM**

15 YEAR

The toughest and safest solution for indoor sports floors!

mateflex.com (800) 926-3539

Aerobics

Handball

Indoor Field

## **FEATURES:**

- Superior Durability
- Portability
- Free-Floating System
- Quick & Easy Assembly
- Comfortable & Safe
- Colorfast
- Minimal Maintenance

## **APPLICATIONS:**

- Volleyball
- Basketball
- Inline/Ball Hockey
  Hockey
- GymnasiumsFutsal
- Recreation RoomsMultiple Use
- Facilities