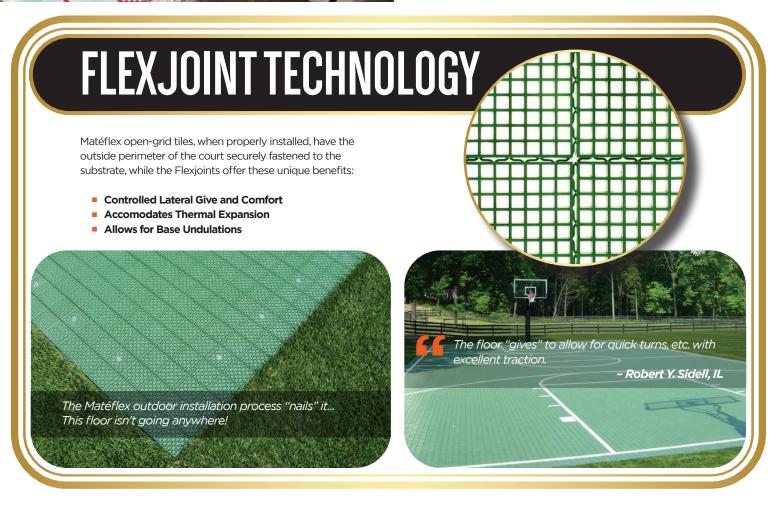

## **FEATURES:**

- Flexjoint Technology (see page 10)
- Cushioned Surface
- Excellent Drying Time After Rainfall
- Minimal Maintenance
- Access to Base for Repairs
- Excellent Durability

# **FEATURES:**

- Flexjoint Technology (see page 10)
- Cushioned Surface
- Excellent Drying Time After Rainfall
- Minimal Maintenance
- Access to Base for Repairs
- Excellent Durability
- Low Glare

# **MATEFLEX III**

A smart blend of traction, durability, and comfort, Mateflex III is perfectly designed for roller sports and more!

- Flexjoint Technology (below)
- Very Low Abrasion on Equipment
- Minimal Maintenance
- Access to Base for Repairs
- Excellent Durability
- Low Glare